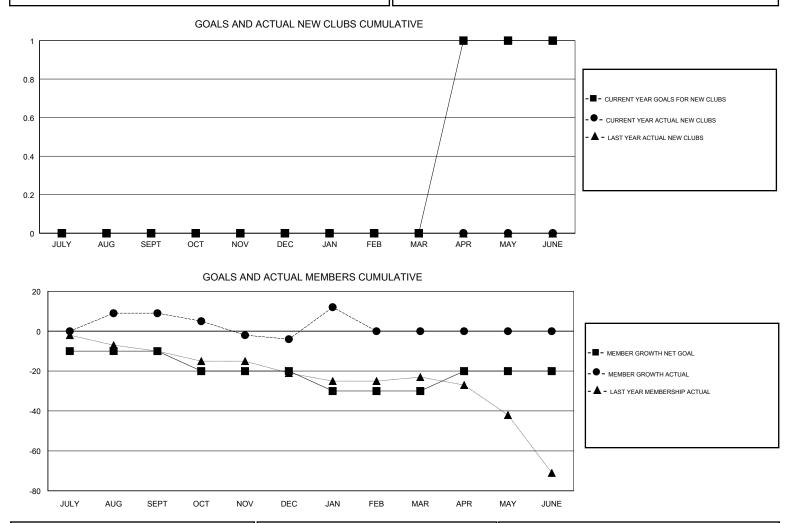

## LOCATION ENGLAND

|   | GMTCA |
|---|-------|
| 3 |       |
|   |       |

|                       | Club          | s         |               |                       | Me                        | mbers                   |                                                    |
|-----------------------|---------------|-----------|---------------|-----------------------|---------------------------|-------------------------|----------------------------------------------------|
| RESULTS FOR 2018-2019 |               |           |               | RESULTS FOR 2018-2019 |                           |                         |                                                    |
| QUARTER               | NEW CLUB GOAL | NEW CLUBS | DROPPED CLUBS | QUARTER               | MEMBER GROWTH NET<br>GOAL | MEMBER GROWTH<br>ACTUAL | DROPPED<br>MEMBERS ACTUAL<br>(including transfers) |
| JULY/AUG/SEPT         | 0             | 0         | 1             | JULY/AUG/SEPT         | -10                       | 25                      | 14                                                 |
| OCT/NOV/DEC           | 0             | 0         | 0             | OCT/NOV/DEC           | -10                       | 16                      | 28                                                 |
| JAN/FEB/MAR           | 0             | 0         | 0             | JAN/FEB/MAR           | -10                       | 30                      | 10                                                 |
| APR/MAY/JUNE          | 1             | 0         | 0             | APR/MAY/JUNE          | 10                        | 0                       | 0                                                  |